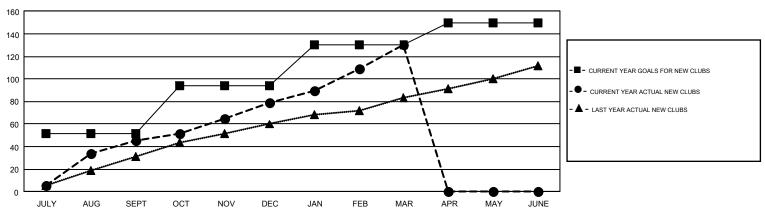

## GMT Constitutional Area 6, Group C

GMT: ER GURUNATHAN

REPORT DOES NOT INCLUDE CLUBS IN UNDISTRICTED AREAS.

| Clubs                 |               |           |               | Members               |                                                                |                                                              |                                                    |  |
|-----------------------|---------------|-----------|---------------|-----------------------|----------------------------------------------------------------|--------------------------------------------------------------|----------------------------------------------------|--|
| RESULTS FOR 2016-2017 |               |           |               | RESULTS FOR 2016-2017 |                                                                |                                                              |                                                    |  |
| QUARTER               | NEW CLUB GOAL | NEW CLUBS | DROPPED CLUBS | QUARTER               | NEW MEMBER GROWTH<br>NET GOAL (not reinstated<br>or transfers) | NEW MEMBER<br>GROWTH ACTUAL (not<br>reinstated or transfers) | DROPPED<br>MEMBERS ACTUAL<br>(including transfers) |  |
| JULY/AUG/SEPT         | 52            | 45        | 23            | JULY/AUG/SEPT         | 2,289                                                          | 5,644                                                        | 4,847                                              |  |
| OCT/NOV/DEC           | 42            | 34        | 54            | OCT/NOV/DEC           | 2,746                                                          | 4,177                                                        | 2,921                                              |  |
| JAN/FEB/MAR           | 36            | 51        | 22            | JAN/FEB/MAR           | 1,662                                                          | 4,294                                                        | 1,814                                              |  |
| APR/MAY/JUNE          | 20            | 0         | 0             | APR/MAY/JUNE          | -1,302                                                         | 0                                                            | 0                                                  |  |