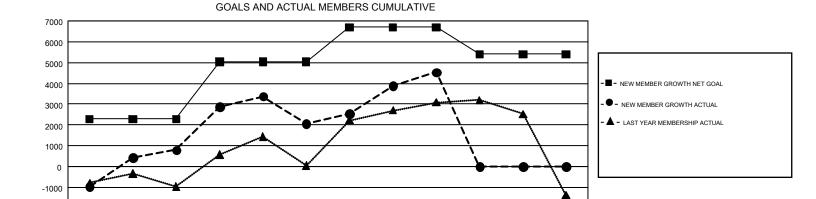

## GMT Constitutional Area 6, Group C

GMT: ER GURUNATHAN

REPORT DOES NOT INCLUDE CLUBS IN UNDISTRICTED AREAS.

| Clubs                 |               |           |               | Members               |                                                                |                                                              |                                                    |  |
|-----------------------|---------------|-----------|---------------|-----------------------|----------------------------------------------------------------|--------------------------------------------------------------|----------------------------------------------------|--|
| RESULTS FOR 2016-2017 |               |           |               | RESULTS FOR 2016-2017 |                                                                |                                                              |                                                    |  |
| QUARTER               | NEW CLUB GOAL | NEW CLUBS | DROPPED CLUBS | QUARTER               | NEW MEMBER GROWTH<br>NET GOAL (not reinstated<br>or transfers) | NEW MEMBER<br>GROWTH ACTUAL (not<br>reinstated or transfers) | DROPPED<br>MEMBERS ACTUAL<br>(including transfers) |  |
| JULY/AUG/SEPT         | 52            | 45        | 23            | JULY/AUG/SEPT         | 2,289                                                          | 5,644                                                        | 4,847                                              |  |
| OCT/NOV/DEC           | 42            | 34        | 54            | OCT/NOV/DEC           | 2,746                                                          | 4,177                                                        | 2,921                                              |  |
| JAN/FEB/MAR           | 36            | 51        | 22            | JAN/FEB/MAR           | 1,662                                                          | 4,294                                                        | 1,814                                              |  |
| APR/MAY/JUNE          | 20            | 0         | 0             | APR/MAY/JUNE          | -1,302                                                         | 0                                                            | 0                                                  |  |